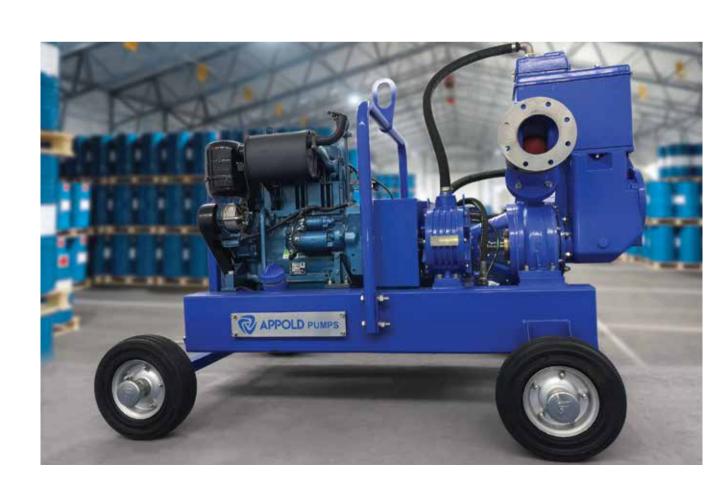

# APPOLD PUMPS SETTING NEW STANDARDS

Appold Pump offers the extended life specification as standard to meet the ever demanding improved performance. The AP Range from Appold Pumps are General Purpose pumps capable of sump pumping, sewage/over-pumping, well pointing and clean water application. The current range of 6 inch Pump offered by Appold Pumps are capable of meeting the market demands for varied application.

#### **BENEFITS OF APPOLD PUMPS**

- Fast automatic priming and re-priming
- Heavy Duty Pump Bearings
- Phosphorous Bronze Internals
- Heavy Duty Pump Volute with special coating
- Easy on-site handling
- Gland Packing System
- Built-in Fuel Tank

### **CAPABILITIES**

- Sump Pumping
- Capable of handling slurry and Semi solid materials
- Well pointing
- Dry Running
- Round the clock reliability
- Suitable for high ambient conditions

# **AP 150-60**