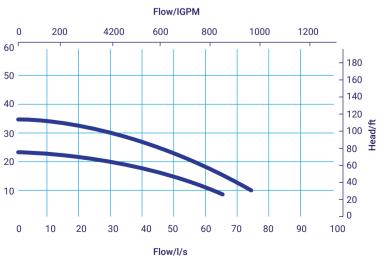

of sump pumping, sewage/over-pumping, well pointing and clean water application. The current range of 6 inch Pump offered by Appold Pumps are capable of meeting the market demands for varied application.

The complete pump end is manufactured in our own facility and are tested at various stages of production to ensure high quality.

#### **BENEFITS OF APPOLD PUMPS**

- Fast automatic priming and re-priming
- Heavy Duty Pump Bearings
- Phosphorous Bronze Internals
- Heavy Duty Pump Volute with special coating
- Easy on-site handling
- Gland Packing System
- Built-in Fuel Tank









### **CAPABILITIES**

- Sump Pumping
- Capable of handling slurry and Semi solid materials
- Well pointing
- Dry Running
- Round the clock reliability
- Suitable for high ambient conditions

# **AP 150-60**