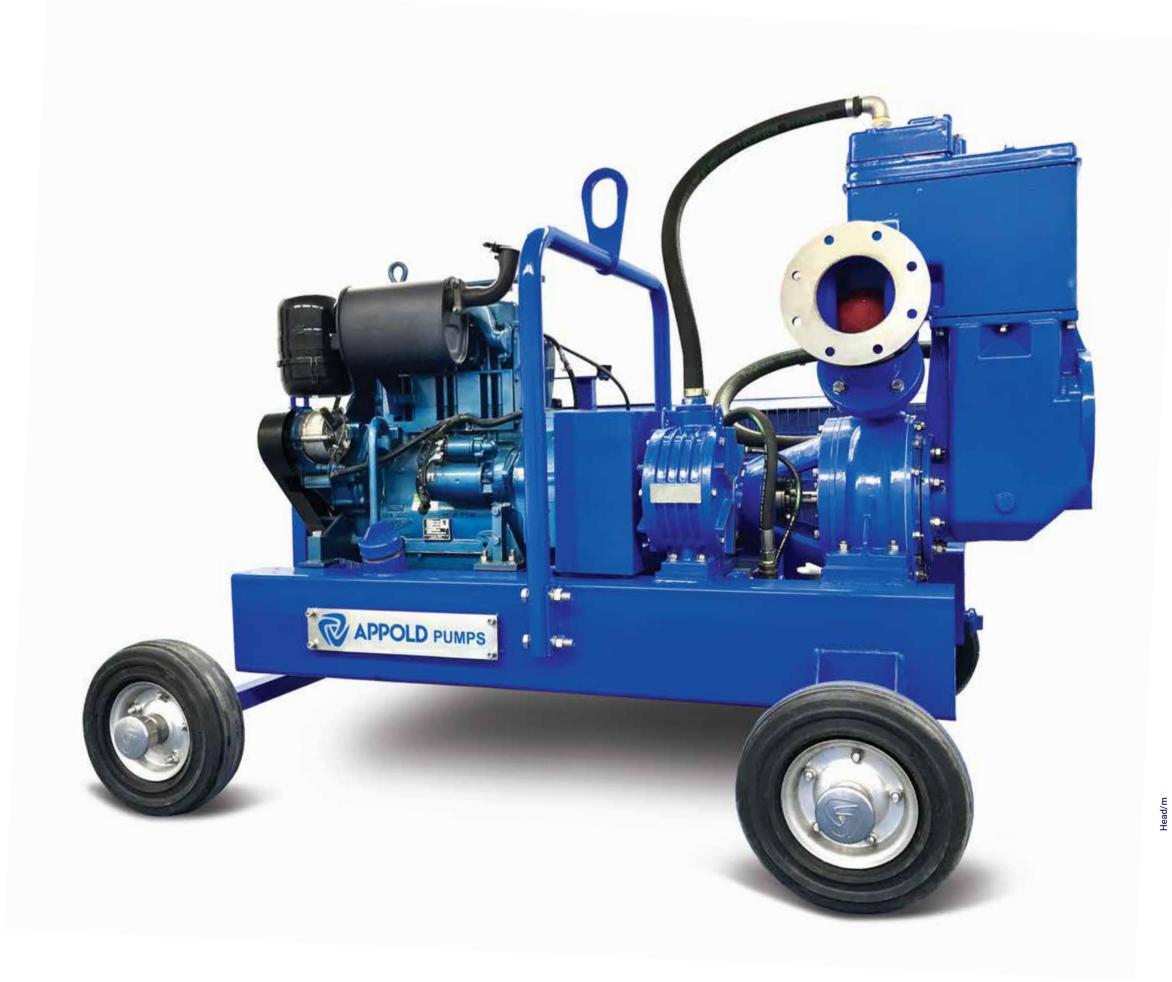

# APPOLD PUMPS SETTING NEW STANDARDS

Appold Pump offers the extended life specification as standard to meet the ever demanding improved performance. The AP Range from Appold Pumps are General Purpose pumps capable of sump pumping, sewage/over-pumping, well pointing and clean water application. The current range of 6 inch Pump offered by Appold Pumps are capable of meeting the market demands for varied application.

#### **BENEFITS OF APPOLD PUMPS**

- Fast automatic priming and re-priming
- Heavy Duty Pump Bearings
- Phosphorous Bronze Internals
- Heavy Duty Pump Volute with special coating
- Easy on-site handling
- Gland Packing System
- Built-in Fuel Tank

### **CAPABILITIES**

- Sump Pumping
- Capable of handling slurry and Semi solid materials
- Well pointing
- Dry Running
- Round the clock reliability
- Suitable for high ambient conditions

# **AP 150-60**