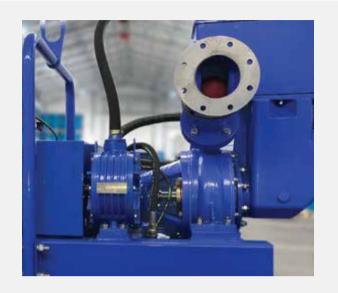

# APPOLD PUMPS SETTING NEW STANDARDS

Appold Pump offers the extended life specification as standard to meet the ever demanding improved performance. The AP Range from Appold Pumps are General Purpose pumps capable of sump pumping, sewage/over-pumping, well pointing and clean water application. The current range of 6 inch Pump offered by Appold Pumps are capable of meeting the market demands for varied application.

The complete pump end is manufactured in our own facility and are tested at various stages of production to ensure high quality.